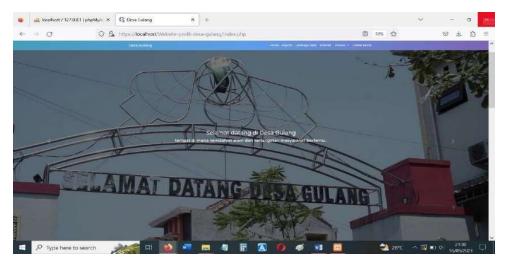

Fig. 1. Implementation stage (website creation)

In the Fig. 2 is the main page that appears first after entering the page or after entering the village website link, the main page on the website will also display some information related to Gulang Village. There is a menu that contains: Gulang Village Profile, Village History, Village Institutions, Village Statistics, Village Potential and News Articles.

Fig. 2. Website main page

1. Gulang Village Profile

The village profile is a page that contains information related to an overview of Gulang Village, Gulang Village Vision, Gulang Village Map, Gulang Village Organizational Structure, and the latest News Articles. The Fig. 3 is an image of the Village Profile page: