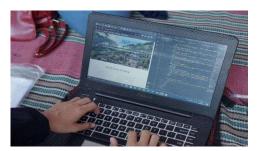

#### 2) Implementation Stage

In Fig. 1 shows that implementation stage, the Thematic KKN Team created a village website based on a village need that was adjusted to the planning stage above. Here is the main page of the village website page that has been created by the Team.

Fig. 1. Implementation stage (website creation)

In the Fig. 2 is the main page that appears first after entering the page or after entering the village website link, the main page on the website will also display some information related to Gulang Village. There is a menu that contains: Gulang Village Profile, Village History, Village Institutions, Village Statistics, Village Potential and News Articles.